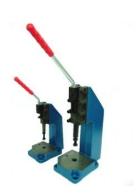

Vertical Toggle Clamps

Horizontal Toggle Clamps

Push-Pull Toggle Clamps

Latch & Hook Toggle

Toggle Presses

Pneumatic Toggle Clamps

Toggle Latches

**Precision Presses** 