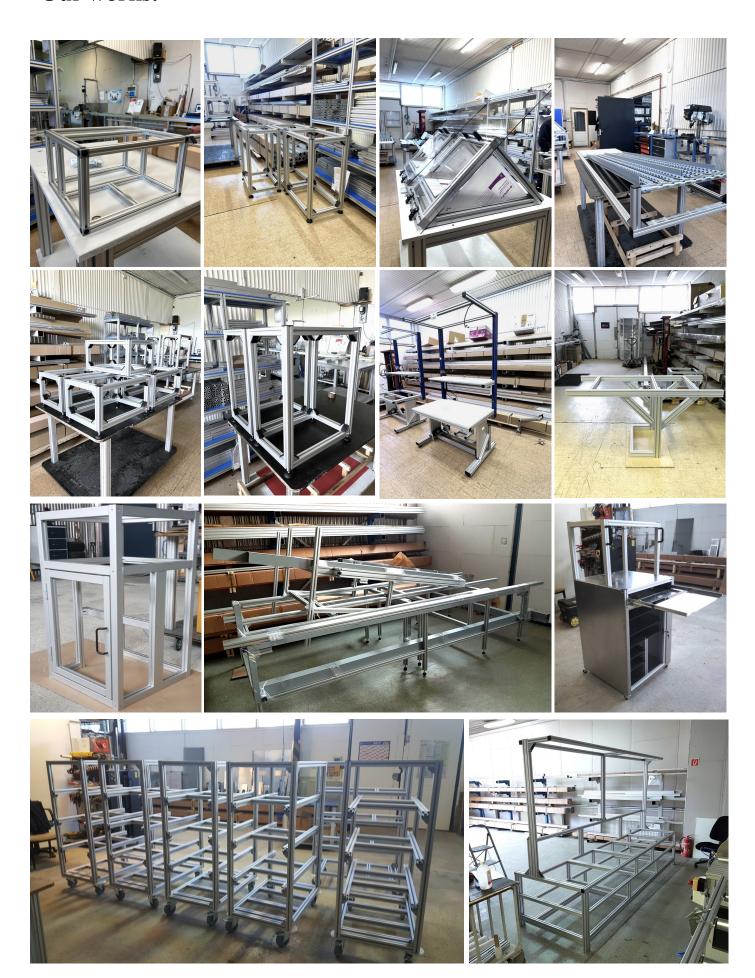

# Our works:

8200 Veszprém, Házgyári út 7.

rendeles@iptker.hu

#### Aluminium frames, safety cages

We not only cut and machine our profiles to size, but also assemble them if required. We also manufacture protective cages for robotic workstations, with various solutions.

#### **Aluminium profile systems**

We offer ITEM and Bosch compatible systems, as well as alternative accessories for these systems, at lower prices and with the same technical parameters.