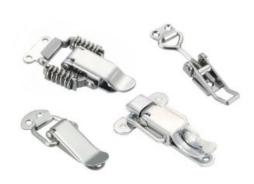

### **GoodHand products**

We distribute vertical, horizontal and push-pull toggle clamps, toggle latches and other applications as an official distributer of GoodHand.

Vertical Toggle Clamps

Horizontal Toggle Clamps

Push-Pull Toggle Clamps

Latch & Hook Toggle

Toggle Presses

Pneumatic Toggle Clamps

Toggle Latches

**Precision Presses** 