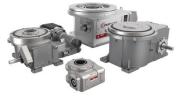

## ROBOHAND CAMCO

Vertical Hold-Down
Toggle Clamps

Straight-Line Action Clamps

Manual Swing Clamps

Pull-Action Latch Clamps

Light-Duty Pneumatic Clamps

Heavy-Duty
Pneumatic Clamps

Hydraulic Clamps