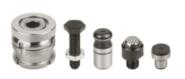

# **Automation components**

Clamp Levers

Handles

Cabinet latches & Locks, Edge protection profiles

Hinges

Handwheels, Crank handles & Position indicators

Telescopic slides

Indexing plungers