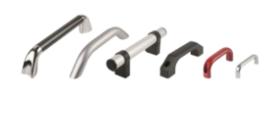

# **Automation components**

Clamp Levers

Handles

Cabinet latches & Locks, Edge protection profiles

Hinges

Handwheels, Crank handles & Position indicators

Telescopic slides

Indexing plungers