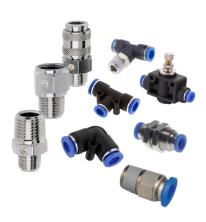

#### **Pneumatic**

To build a pneumatic system, you need a wide range of air units and passive elements. We can assist you in the procurement of these products, as well as in the design, sizing and construction of your pneumatic system.

Aluminium profiles

Connection elements

Machine base, floor clamp

Pipe profile

Pipe profile fasteners

Pneumatic actuators

Pneumatic connectors

Silencers

Polyamide, polyurethane tubes