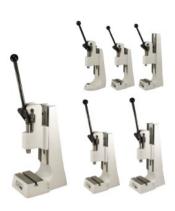

Vertical Toggle Clamps

Horizontal Toggle Clamps

Push-Pull Toggle Clamps

Latch & Hook Toggle

Toggle Presses

Pneumatic Toggle Clamps

Toggle Latches

**Precision Presses** 