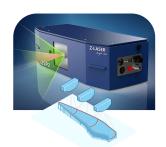

#### Fezer, Z-Laser

Vacuum lifting devices and laser solutions for assembly and commissioning.

## **Fezer**

Metal sheets

Cardboard boxes

Sacks

Wood

Glass

Coils / Split strips

Pipes, tubes

Stone, concreate

Drums, Barrels

Find your application

Z - laser

Find the optimal laser for your application

Laser for positioning

Laser for machine vision

Laser Projectors