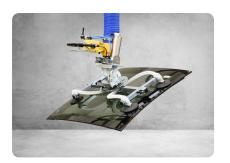

#### Fezer, Z-Laser

Vacuum lifting devices and laser solutions for assembly and commissioning.

## **Fezer**

Metal sheets

Cardboard boxes

Sacks

Wood

Glass

Coils / Split strips

Pipes, tubes

Stone, concreate

Drums, Barrels

Find your application

Z - laser

Find the optimal laser for your application

Laser for positioning

Laser for machine vision

Laser Projectors