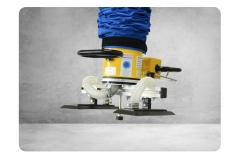

#### Fezer, Z-Laser

Vacuum lifting devices and laser solutions for assembly and commissioning.

## **Fezer**

Metal sheets

Cardboard boxes

Sacks

Wood

Glass

Coils / Split strips

Pipes, tubes

Stone, concreate

Drums, Barrels

Find your application

Z - laser

Find the optimal laser for your application

Laser for positioning

Laser for machine vision

Laser Projectors