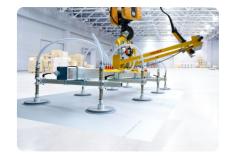

#### Fezer, Z-Laser

Vacuum lifting devices and laser solutions for assembly and commissioning.

## **Fezer**

Metal sheets

Cardboard boxes

Sacks

Wood

Glass

Coils / Split strips

Pipes, tubes

Stone, concreate

Drums, Barrels

Find your application

Z - laser

Find the optimal laser for your application

Laser for positioning

Laser for machine vision

Laser Projectors