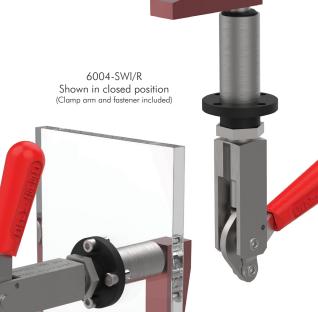

# 6004-SW Series

### Manual Swing Clamp

Destaco's new 6004-SW series manual swing clamp combines two existing clamping technologies, offering the function of a pneumatic swing clamp and the manual operation of the straight line action clamp.

### 6004-SW Manual Swing Clamp