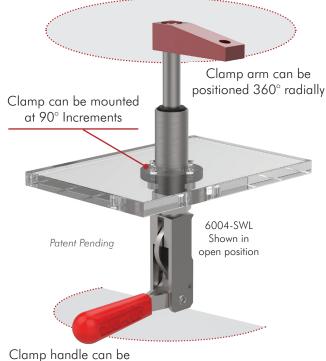

The 6004-SW's patented design and function offers an average 15:1 mechanical advantage, providing higher clamping forces than pneumatic version.

This design also allows customers to mount this clamp through a bulkhead or fixture. Once mounted, the handle can be repositioned radially 180° from its original position and the clamp arm can be adjusted 360° radially - offering customers greater flexibility in their workholding applications.

#### Features, Markets and Applications

Patent Pending

| SAFETY      | <ul> <li>Ergonomic handle for greater operator comfort and control.</li> <li>Handle can be radially positioned up to 180° for better ergonomics.</li> <li>Clamp arm can be radially positioned 360° for flexibility.</li> </ul> | INDUSTRIAL | FIXTURE/TESTING           |
|-------------|---------------------------------------------------------------------------------------------------------------------------------------------------------------------------------------------------------------------------------|------------|---------------------------|
| PERFORMANCE | <ul> <li>Cam-driven mechanism for smooth operation.</li> <li>Clamp arm swings out of the way for easy part loading/unloading.</li> </ul>                                                                                        |            | WELDING                   |
| STRENGHT    | • Average 15:1 mechanical advantage provides higher clamping force than pneumatic versions.                                                                                                                                     | AEROSPACE  | ASSEMBLY<br>CNC MACHINING |

### Flexible Handle and Clamp Arm Positioning

positioned 180° radially

Dimensions and technical information are subject to change without notice.

GERMANY +49-6171-705-0 europe@destaco.com

FRANCE Tel: +33-4-7354-5001 france@destaco.com UNITED KINGDOM +44-1902-797980 uk@destaco.com