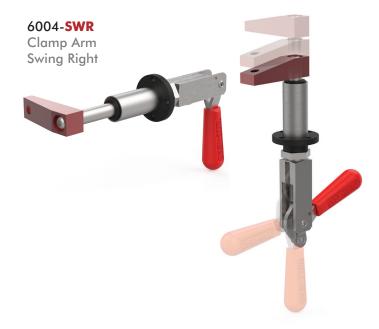

Like other swing clamps in Destaco's offering, the 6004-SW clamp arms swing up and out of the way for easy part loading/unloading.

#### **Product Highlights/Options**

- Left or right swing motion available
- 90° Swing clamp arm motion
- Higher clamping force than pneumatic version
- Though-hole mounting

## **Technical Information**

| Model    | Swing<br>Direction | Total<br>Stroke<br>[in]mm | Stroke<br>During<br>Rotation<br>[in] mm | Stroke<br>Straight<br>Pull<br>[in] mm | Weight<br>[lb] kg |
|----------|--------------------|---------------------------|-----------------------------------------|---------------------------------------|-------------------|
| 6004-SWL | LH                 | [1.50]                    | [0.87]<br>22                            | [0.63]<br>16                          | [1.32]<br>0,6     |
| 6004-SWR | RH                 | [1.50]<br>38              |                                         |                                       |                   |