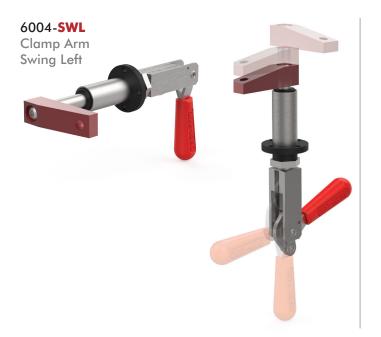

Like other swing clamps in Destaco's offering, the 6004-SW clamp arms swing up and out of the way for easy part loading/unloading.

#### **Product Highlights/Options**

- Left or right swing motion available
- 90° Swing clamp arm motion
- Higher clamping force than pneumatic version
- Though-hole mounting

## **Technical Information**

| Model    | Swing<br>Direction | Total<br>Stroke<br>[in]mm | Stroke<br>During<br>Rotation<br>[in] mm | Stroke<br>Straight<br>Pull<br>[in] mm | Weight<br>[lb] kg |
|----------|--------------------|---------------------------|-----------------------------------------|---------------------------------------|-------------------|
| 6004-SWL | LH                 | [1.50]                    | [0.87]<br>22                            | [0.63]<br>16                          | [1.32]<br>0,6     |
| 6004-SWR | RH                 | [1.50]<br>38              |                                         |                                       |                   |