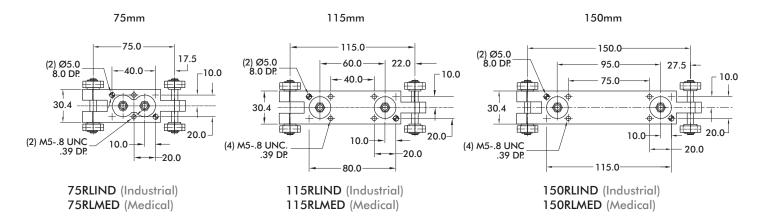

#### **Rite-Link** Series Link Dimensions

### **Rite-Link** Series Standard Centers Dimensions