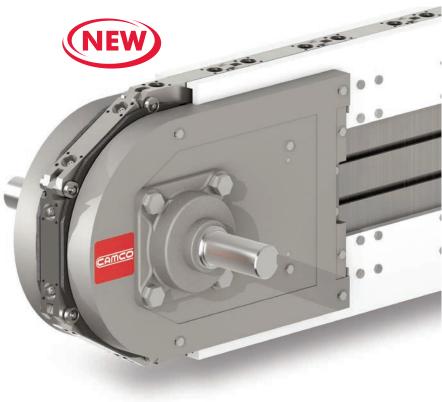

# **Right Sized Conveying**

158

The **CAMCO Rite-Link Conveyor** is a thin-profile, preassembled, precision link system offering maintenance free accuracy and durability for industrial conveying applications.

# Features:

- Assembly
  - Fully designed, assembled and tested for your application
  - Can be used in an over/under or carousel configuration
- Size
  - Slim, compact design with narrow links accommodates oversized tooling
  - Easy to integrate
  - Servo-friendly for flexible indexing with CAMCO RSD rotary servo drive
- Accuracy
  - Precision motion from the trusted industry leader
  - More accurate and stable than roller chain
- Operation
  - High operation speeds
  - No lubrication needed
  - Energy efficient
  - Cost Effective