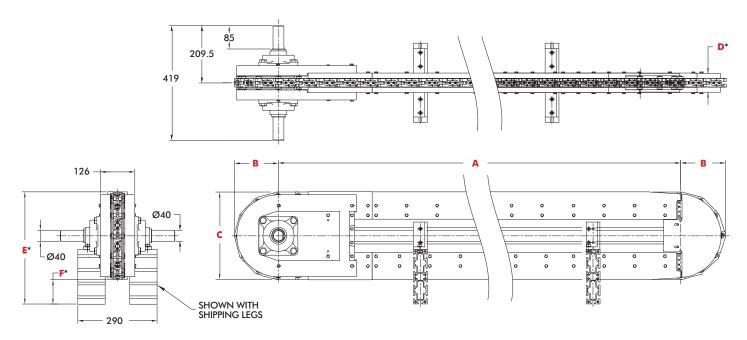

## **Rite-Link** Series Technical Information

| Dimensions                  | Units    | 75RL  | 115RL | 150RL |
|-----------------------------|----------|-------|-------|-------|
| A Standard Center Distances |          |       |       |       |
| Option 1                    |          | 1.20  | 1.38  | 1.20  |
| Option 2                    |          | 2.10  | 2.30  | 2.10  |
| Option 3                    | (meters) | 3.00  | 3.22  | 3.00  |
| Option 4                    |          | 3.90  | 4.14  | 3.90  |
| Option 5                    |          | 4.80  | 5.06  | 4.80  |
| В                           | mm       | 162.5 | 166   | 162.5 |
| C                           | mm       | 320   | 332   | 332   |
| D*                          | mm       | 78.1  | 78.1  | 78.1  |
| <b>E</b> *                  | mm       | 411   | 466.2 | 416   |
| F*                          | mm       | 89    | 133.8 | 84    |

\* shipping/clearance dimensions

Dimensions and technical information are subject to change without notice.