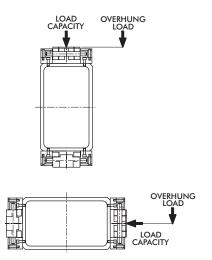

| Maximum Load               | Units | 75RL | 115RL | 150RL |
|----------------------------|-------|------|-------|-------|
| Max Load per Link          | kg    | 4    | 4     | 4     |
| Max Overhung Load per Link | Nm    | 1.0  | 1.0   | 1.0   |