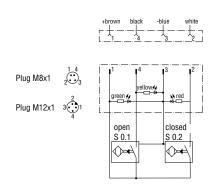

## Wiring diagram of electrical sensing systems B7, C8, B8

Sensing system immune to interference from d.c. arc welding and a.c. arc welding

- B7: inductive, sensor box, connector plug M12x1
- B8: inductive, sensor box, connector plug M12x1 with lead
- C8: inductive, sensor box, connector plug M8x1