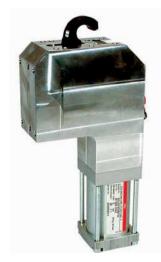

#### Pallet Power Clamps, enclosed model

#### Features:

- Compact, enclosed aluminium body
- High holding torques
- Long life cycle
- Hard alloy rest at the clamping hook
- Toggle action mechanism
- Inductive sensing module with LED display
- Shielded design cover protects against welding spray