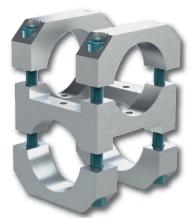

## Same Great Performance

### Designed to fit both metric and imperial diameters

Machined from robust 6061-T6 aluminum

Maintains original max. static clamp load

Same center-to-center distance

New Bracket Design is available in all sizes