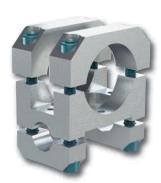

# New Round Tooling **C-Clamp** Transition Bracket Assemblies

## Same Great Performance

### Designed to fit both metric and imperial diameters

Machined from robust 6061-T6 aluminum

Maintains original max. static clamp load

Same center-to-center distance

New Bracket Design is available in all sizes