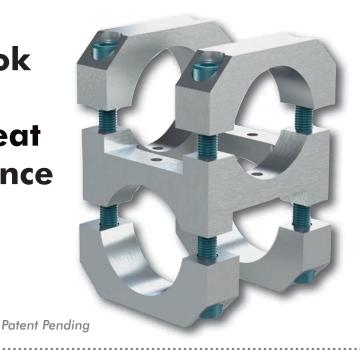

# New Round Tooling **C-Clamp** Transition Bracket Assemblies

## Same Great Performance

### Designed to fit both metric and imperial diameters

Machined from robust 6061-T6 aluminum

Maintains original max. static clamp load

Same center-to-center distance

New Bracket Design is available in all sizes