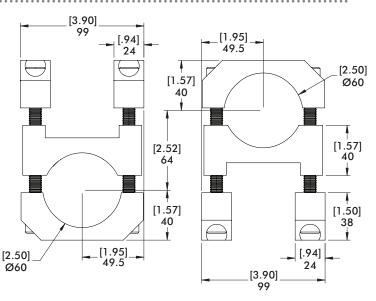

#### **C-Clamp** Transition Brackets Dimensions

Ø25mm[1.00] to Ø25mm[1.00] C-25M-25M-C

Ø25mm[1.00] to Ø60mm[2.50] C-25M-60M-C

Ø25mm[1.00] to Ø40mm[1.50] **C-25M-40M-C** 

Ø40mm[1.50] to Ø60mm[2.50] **C-40M-60M-C** 

Ø40mm[1.50] to Ø40mm[1.50] **C-40M-40M-C** 

Ø60mm[2.50] to Ø60mm[2.50] C-60M-60M-C