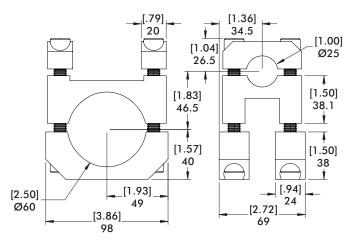

#### **C-Clamp** Transition Brackets Dimensions

Ø25mm[1.00] to Ø25mm[1.00] C-25M-25M-C

Ø25mm[1.00] to Ø60mm[2.50] C-25M-60M-C

Ø25mm[1.00] to Ø40mm[1.50] **C-25M-40M-C** 

Ø40mm[1.50] to Ø60mm[2.50] **C-40M-60M-C** 

Ø25mm[1.00] to Ø25mm[1.00] C-25M-25M-C

Ø25mm[1.00] to Ø40mm[1.50] **C-25M-40M-C** 

Ø40mm[1.50] to Ø40mm[1.50] C-40M-40M-C

Ø25mm[1.00] to Ø60mm[2.50] C-25M-60M-C

Ø40mm[1.50] to Ø60mm[2.50]

Ø60mm[2.50] to Ø60mm[2.50] **C-60M-60M-C** 