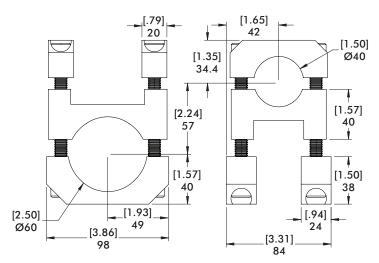

#### **C-Clamp** Transition Brackets Dimensions

Ø25mm[1.00] to Ø25mm[1.00] C-25M-25M-C

Ø25mm[1.00] to Ø60mm[2.50] C-25M-60M-C

Ø25mm[1.00] to Ø40mm[1.50] **C-25M-40M-C** 

Ø40mm[1.50] to Ø60mm[2.50] **C-40M-60M-C** 

Ø40mm[1.50] to Ø40mm[1.50] **C-40M-40M-C** 

Ø60mm[2.50] to Ø60mm[2.50] C-60M-60M-C