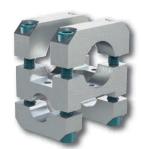

Ø25mm[1.00] to Ø25mm[1.00] C-25M-25M-C

Ø25mm[1.00] to Ø40mm[1.50] **C-25M-40M-C** 

Ø40mm[1.50] to Ø40mm[1.50] C-40M-40M-C

Ø25mm[1.00] to Ø60mm[2.50] C-25M-60M-C

Ø40mm[1.50] to Ø60mm[2.50]

Ø60mm[2.50] to Ø60mm[2.50] **C-60M-60M-C** 

#### **C-Clamp** Transition Brackets Dimensions

Ø25mm[1.00] to Ø25mm[1.00] C-25M-25M-C

Ø25mm[1.00] to Ø60mm[2.50] C-25M-60M-C

Ø25mm[1.00] to Ø40mm[1.50] **C-25M-40M-C** 

Ø40mm[1.50] to Ø60mm[2.50] **C-40M-60M-C** 

Ø40mm[1.50] to Ø40mm[1.50] **C-40M-40M-C** 

Ø60mm[2.50] to Ø60mm[2.50] C-60M-60M-C