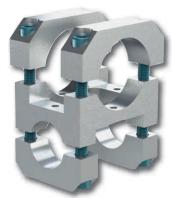

## Same Great Performance

### Designed to fit both metric and imperial diameters

Machined from robust 6061-T6 aluminum

Maintains original max. static clamp load

Same center-to-center distance

New Bracket Design is available in all sizes