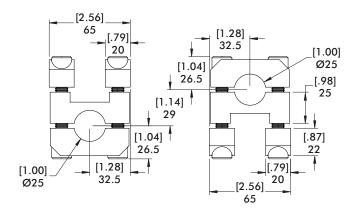

#### **C-Clamp** Transition Brackets Dimensions

Ø25mm[1.00] to Ø25mm[1.00] C-25M-25M-C

Ø25mm[1.00] to Ø60mm[2.50] C-25M-60M-C

Ø25mm[1.00] to Ø40mm[1.50] **C-25M-40M-C** 

Ø40mm[1.50] to Ø60mm[2.50] **C-40M-60M-C** 

Ø25mm[1.00] to Ø25mm[1.00] C-25M-25M-C

Ø25mm[1.00] to Ø40mm[1.50] **C-25M-40M-C** 

Ø40mm[1.50] to Ø40mm[1.50] C-40M-40M-C

Ø25mm[1.00] to Ø60mm[2.50] C-25M-60M-C

Ø40mm[1.50] to Ø60mm[2.50]

Ø60mm[2.50] to Ø60mm[2.50] **C-60M-60M-C** 

Ø40mm[1.50] to Ø40mm[1.50] **C-40M-40M-C** 

Ø60mm[2.50] to Ø60mm[2.50] C-60M-60M-C