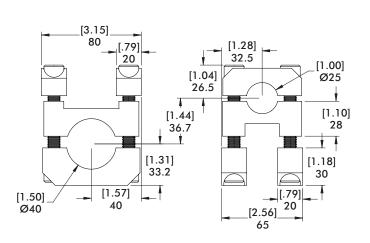

#### **C-Clamp** Transition Brackets Dimensions

Ø25mm[1.00] to Ø25mm[1.00] C-25M-25M-C

Ø25mm[1.00] to Ø60mm[2.50] C-25M-60M-C

Ø25mm[1.00] to Ø40mm[1.50] **C-25M-40M-C** 

Ø40mm[1.50] to Ø60mm[2.50] **C-40M-60M-C** 

Ø25mm[1.00] to Ø25mm[1.00] C-25M-25M-C

Ø25mm[1.00] to Ø40mm[1.50] **C-25M-40M-C** 

Ø40mm[1.50] to Ø40mm[1.50] C-40M-40M-C

Ø25mm[1.00] to Ø60mm[2.50] C-25M-60M-C

Ø40mm[1.50] to Ø60mm[2.50]

Ø60mm[2.50] to Ø60mm[2.50] **C-60M-60M-C** 