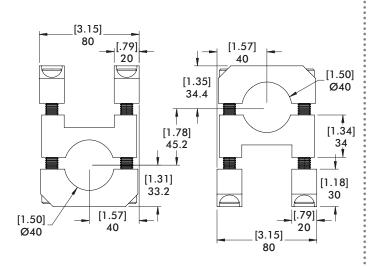

#### **C-Clamp** Transition Brackets Dimensions

Ø25mm[1.00] to Ø25mm[1.00] C-25M-25M-C

Ø25mm[1.00] to Ø60mm[2.50] C-25M-60M-C

Ø25mm[1.00] to Ø40mm[1.50] **C-25M-40M-C** 

Ø40mm[1.50] to Ø60mm[2.50] **C-40M-60M-C** 

Ø40mm[1.50] to Ø40mm[1.50] **C-40M-40M-C** 

Ø60mm[2.50] to Ø60mm[2.50] C-60M-60M-C