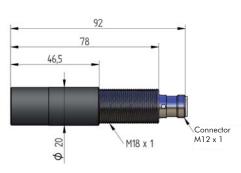

## **ZM18-B**

Perfect piece positioning and sawblade guidance

- Stoneworking
- Woodworking
- Metalworking
- Tire building
- Glass processing
- Plastic processing

Dimensions ZM18-B red (Basic)

| Mechanical specifications   |                                                                                                                                 |
|-----------------------------|---------------------------------------------------------------------------------------------------------------------------------|
| Dimensions                  | 108mm x Ø 20mm (focusable version) / 92mm x Ø 20mm (fixed focus) Green lasers: 136mm x Ø 20mm (focusable version & fixed focus) |
| Housing                     | Laser: M18 Industry housing, chromed brass Optic head: Aluminium anodised                                                       |
| IP rating                   | IP 67                                                                                                                           |
| Connection                  | M12 plug, 4-pins                                                                                                                |
| Electrical specifications * |                                                                                                                                 |
| Supply voltage              | 5-30VDC                                                                                                                         |
| Operation mode              | APC with current limit (or CC)                                                                                                  |
| Modulation                  | no (continuous wave)                                                                                                            |
| Protection                  | Reverse polarity, surge / ESD                                                                                                   |
| Optical specifications *    |                                                                                                                                 |
| Output power                | 1 - 200mW (depending on wavelength)                                                                                             |
| Wavelength                  | 532nm - 980nm                                                                                                                   |
| Environmental conditions *  |                                                                                                                                 |
| Ambient temperature         | -10°C up to +50°C (heat dissipation e.g. with <b>Z-LASER</b> mount H8-M18)                                                      |
| Storage temperature         | -10°C up to +80°C                                                                                                               |
| Humidity                    | Max. 90%                                                                                                                        |
| MTTF at 25°C                | > 30.000h                                                                                                                       |