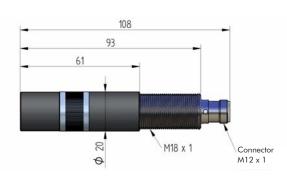

## **ZM18-B**

Perfect piece positioning and sawblade guidance

- Stoneworking
- Woodworking
- Metalworking
- Tire building
- Glass processing
- Plastic processing

Dimensions ZM18-B red (Basic)

| Mechanical specifications   |                                                                                                                                 |
|-----------------------------|---------------------------------------------------------------------------------------------------------------------------------|
| Dimensions                  | 108mm x Ø 20mm (focusable version) / 92mm x Ø 20mm (fixed focus) Green lasers: 136mm x Ø 20mm (focusable version & fixed focus) |
| Housing                     | Laser: M18 Industry housing, chromed brass Optic head: Aluminium anodised                                                       |
| IP rating                   | IP 67                                                                                                                           |
| Connection                  | M12 plug, 4-pins                                                                                                                |
| Electrical specifications * |                                                                                                                                 |
| Supply voltage              | 5-30VDC                                                                                                                         |
| Operation mode              | APC with current limit (or CC)                                                                                                  |
| Modulation                  | no (continuous wave)                                                                                                            |
| Protection                  | Reverse polarity, surge / ESD                                                                                                   |
| Optical specifications *    |                                                                                                                                 |
| Output power                | 1 - 200mW (depending on wavelength)                                                                                             |
| Wavelength                  | 532nm - 980nm                                                                                                                   |
| Environmental conditions *  |                                                                                                                                 |
| Ambient temperature         | -10°C up to +50°C (heat dissipation e.g. with <b>Z-LASER</b> mount H8-M18)                                                      |
| Storage temperature         | -10°C up to +80°C                                                                                                               |
| Humidity                    | Max. 90%                                                                                                                        |
| MTTF at 25°C                | > 30.000h                                                                                                                       |